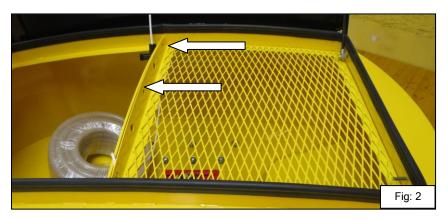

## 2 Installing the filling screen

- ✓ One or two filling screens can be installed.
- ✓ The filling screen fits both on the left and on the right sides of the hopper (Fig.: 2).
- ✓ Fasten the filling screen with two bolts (Fig.: 2).
- ✓ In the third hole, reinstall the retrieving rope (Fig.: 3).