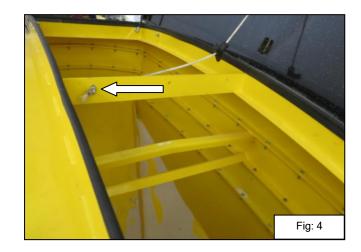

### 3 Preparing the hopper opening for installation

✓ Open the cover and remove the retrieving rope from the cover on the hopper (Fig. 4).