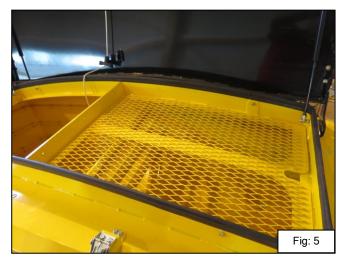

### 4 Installing the filling screen

- ✓ One or two filling screens can be installed.
- ✓ The filling screen fits both on the left and on the right sides of the hopper (Fig.: 5).
- ✓ Fasten the filling screen with two bolts (Fig.: 6).
- ✓ In the third hole, reinstall the retrieving rope (Fig.: 6).