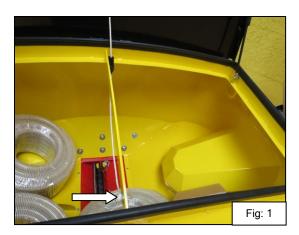

#### 1 Preparing the hopper opening for installation

✓ Open the cover and remove the retrieving rope from the cover on the hopper (Fig: 1).