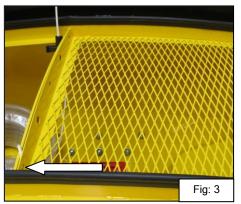

## 2 Installing the filling screen

- ✓ One or two filling screens can be installed.
- ✓ The filling screen fits both on the left and on the right sides of the hopper (Fig.: 2).
- ✓ Fasten the filling screen with two bolts (Fig.: 2).
- ✓ In the third hole, reinstall the retrieving rope (Fig.: 3).