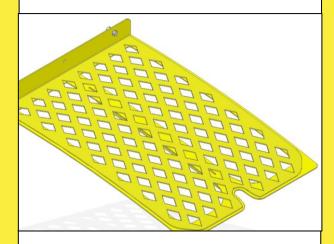

#### Content:

Filling screen PS1000, RAL 1021
 Item no.: 04049-2-045

 2 pcs. Hexagon bolt with flange Item no.: BN41200-M10x35

2 pcs. Flange nut

Item no.: BN6783-M10

Version: 06/2016, V1.0

Order no.: 00600-3-961