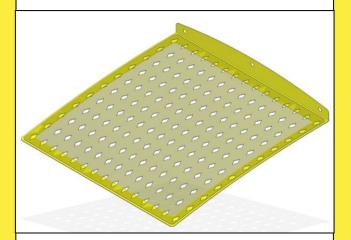

# Modification instructions for filling screen PS800 and PS1000 to 1600

Filling screen2 PS800 Item no.: 04011-2-055

#### Content:

1 pc. Filling screen2 800L, RAL 1021
 Item no.: 04011-4-060

 2 pcs. Hexagon bolt with flange Item no.: BN41200-M10x35

2 pcs.Flange nut

Item no.: BN6783-M10

Filling screen PS1000 to 1600 Item no.: 04049-2-000