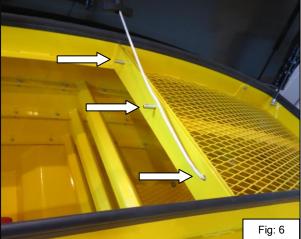

### 4 Installing the filling screen

- ✓ One or two filling screens can be installed.
- ✓ The filling screen fits both on the left and on the right sides of the hopper (Fig.: 5).
- ✓ Fasten the filling screen with two bolts (Fig.: 6).
- ✓ In the third hole, reinstall the retrieving rope (Fig.: 6).